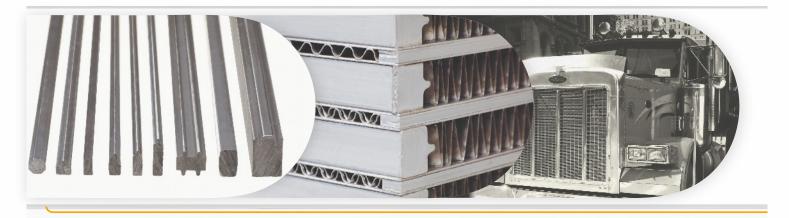

### Your benefit when you use GUTMANN ALUMINIUM DRAWN PROFILES

- Small dimensions starting at 1mm x 1mm / 0.003937 x 0.003937 in with close tolerances (weight per meter of 2,7g/m to over 700g/m / weight per in of 0.005952 lb/in to over 1.543236 lb/in)
- Large range of alloys with different mechanical properties
- Low partial costs for tooling
- Sample and small quantities available within a very short lead time
- Flexible packing formats

- Coils without any wire to wire welding
- ISO certified company:
   DIN ISO TS 16949, DIN ISO 9001 and 14001
- Laboratory tests like mechanical testing, metallographic testing and spectral analyses
- Cleaning
- Different mechanical conditions due to special heat treatments
- Exact lengths to save scrap at the cutting process
- One-Stop Solution: profiles & sawn bars